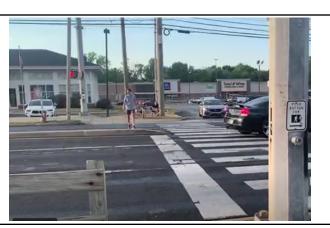

18. Pedestrian ignoring crossing signals

19. Trail used at a steady rate by bicyclists at peak hours

20. right turn on red again