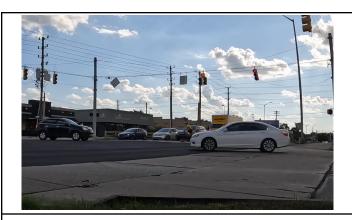

 Car blocking crosswalk completely for a full light cycle

2. Right on red without slowing or stopping

3. Bicyclist outside the crosswalk

4. Pedestrian not using walk sign

117 | Monon-86th-TS1-071322-745PM-CSS-193651.mp4 | crosswalk encrochment