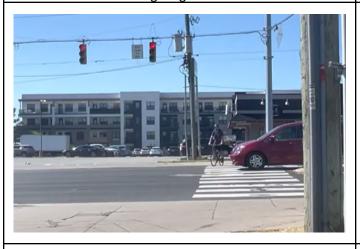

 Car blocking crosswalk completely for a full light cycle

2. Right on red without slowing or stopping

3. Bicyclist outside the crosswalk

4. Pedestrian not using walk sign

117 | Monon-86th-TS1-071322-745PM-CSS-193651.mp4 | crosswalk encrochment