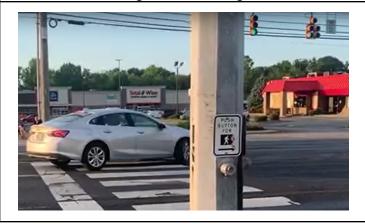

12. Pedestrians – walkers outside crosswalk

14. Biker not using walk sign

15. Cars turning put bicyclist in dangerous spot

16. Car in crosswalk running red as bicyclists enter crosswalk

17. Cars constantly ignore the no turn on red sign