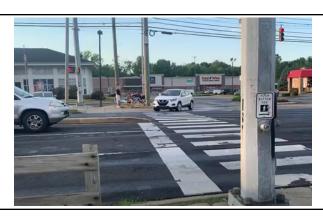

0:17 Greta

6. cars taking turn too fast because it's too soft of a turn

7. Running red lights – this is frequent

8. Illegal right on red

9. Bicyclist never got walk signal

10. Car obstructing crosswalk

11. Close call with car running red light