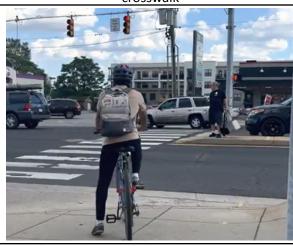

18. Pedestrian ignoring crossing signals

19. Trail used at a steady rate by bicyclists at peak hours

20. right turn on red again