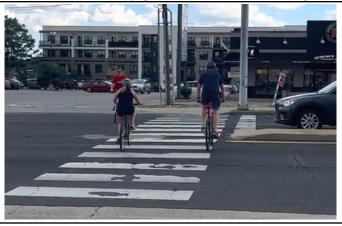

18. Pedestrian ignoring crossing signals

19. Trail used at a steady rate by bicyclists at peak hours

20. right turn on red again