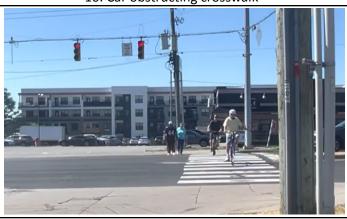

0:17 Greta

6. cars taking turn too fast because it's too soft of a turn

7. Running red lights – this is frequent

8. Illegal right on red

9. Bicyclist never got walk signal

10. Car obstructing crosswalk

11. Close call with car running red light