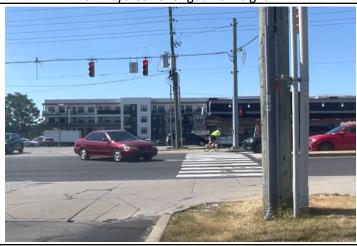

 Car blocking crosswalk completely for a full light cycle

2. Right on red without slowing or stopping

3. Bicyclist outside the crosswalk

4. Pedestrian not using walk sign

117 | Monon-86th-TS1-071322-745PM-CSS-193651.mp4 | crosswalk encrochment