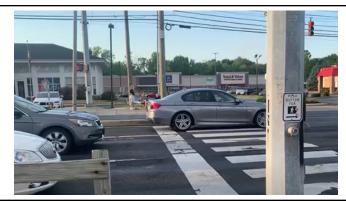

 Car blocking crosswalk completely for a full light cycle

2. Right on red without slowing or stopping

3. Bicyclist outside the crosswalk

4. Pedestrian not using walk sign

117 | Monon-86th-TS1-071322-745PM-CSS-193651.mp4 | crosswalk encrochment