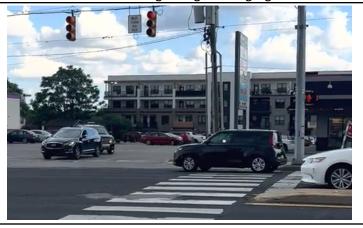

 Car blocking crosswalk completely for a full light cycle

2. Right on red without slowing or stopping

3. Bicyclist outside the crosswalk

4. Pedestrian not using walk sign

117 | Monon-86th-TS1-071322-745PM-CSS-193651.mp4 | crosswalk encrochment