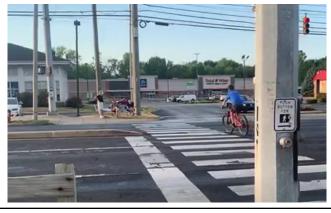

12. Pedestrians – walkers outside crosswalk

14. Biker not using walk sign

15. Cars turning put bicyclist in dangerous spot

16. Car in crosswalk running red as bicyclists enter crosswalk

17. Cars constantly ignore the no turn on red sign

18. Pedestrian ignoring crossing signals

19. Trail used at a steady rate by bicyclists at peak hours

20. right turn on red again