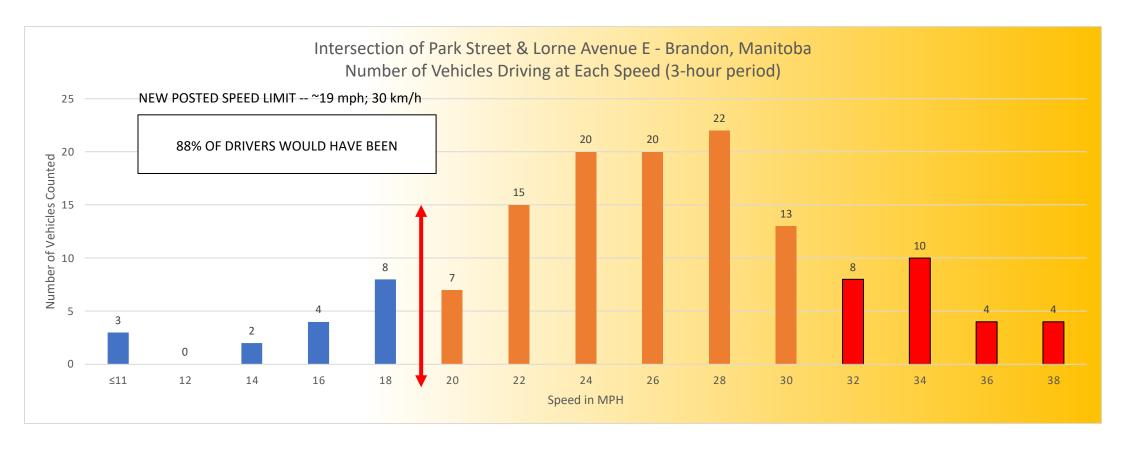

## Speed Data

Data gathered during construction – 140 cars tracked 12 pedestrians & 14 cyclists tallied 85<sup>th</sup> percentile speed: 32 mph