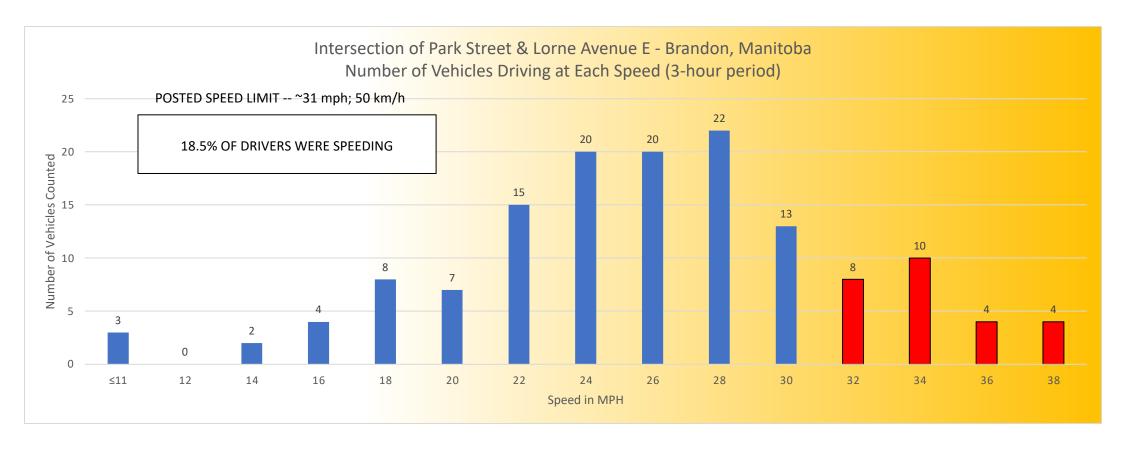

## Speed Data

Data gathered during construction – 140 cars tracked 12 pedestrians & 14 cyclists tallied 85<sup>th</sup> percentile speed: 32 mph