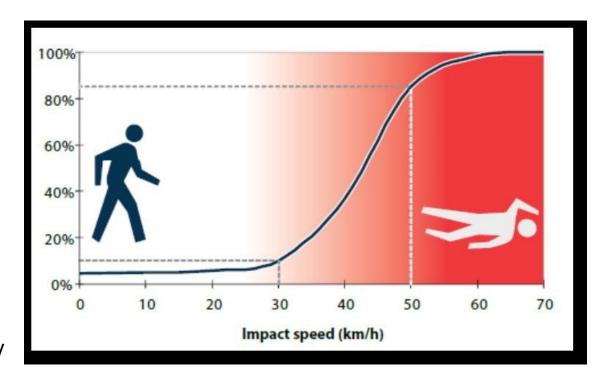

## **Overall Site Conditions**

 Preliminary Speed Study indicates significant number of automobiles traveling at fatal speeds

The effects of higher speed limits on traffic fatalities in the United States, 1993–2017.