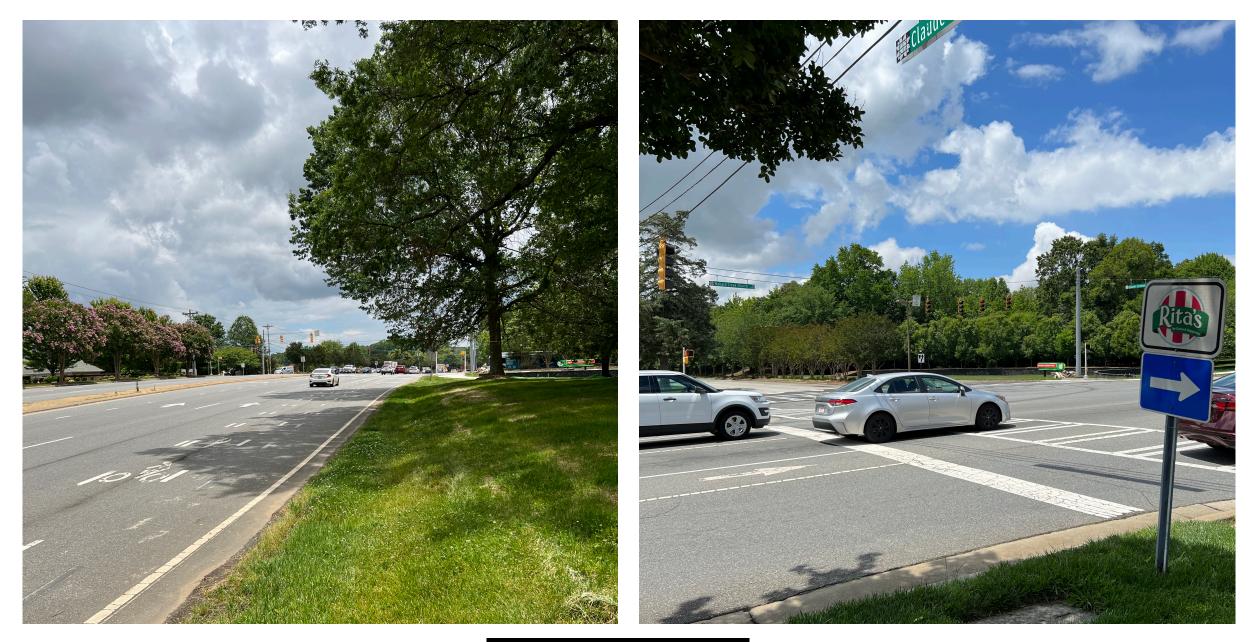

## **Overall Site Conditions**

- Auto-oriented Sub-Urban development pattern
- Proximity to two major highways (85 and 485)
- On either side of West Mallard Creek Church Road, you see...
  - Multiple strip malls
  - Retail establishments
  - Large commercial developments
  - Green spaces
  - Neighborhoods