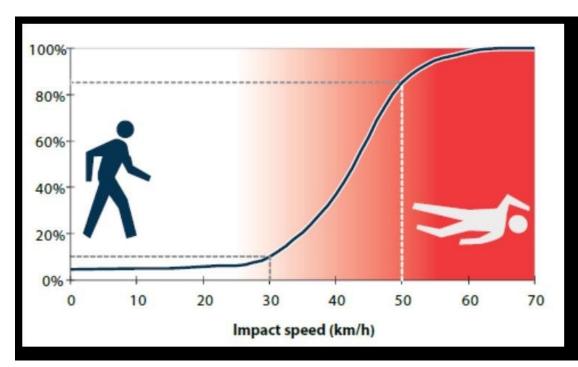

## **Overall Site Conditions**

 Preliminary Speed Study indicates significant number of automobiles traveling at fatal speeds

The effects of higher speed limits on traffic fatalities in the United States, 1993–2017.

-Insurance Institute for Highway Safety