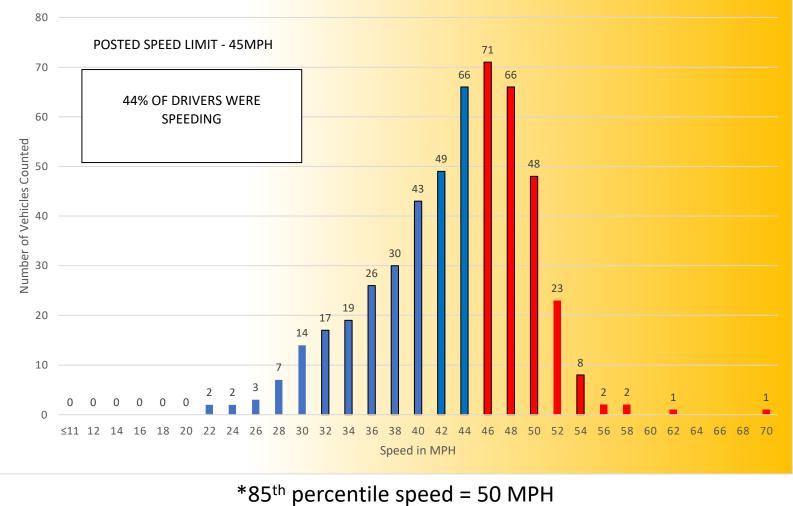

## **Overall Site Conditions**

 Preliminary Speed Study indicates significant number of automobiles traveling at fatal speeds

The effects of higher speed limits on traffic fatalities in the United States, 1993–2017.

## Speed Data

W Mallard Creek Church Road at Claude Freeman Drive - Charlotte, NC Number of Vehicles Driving at Each Speed

500 Cars Tracked