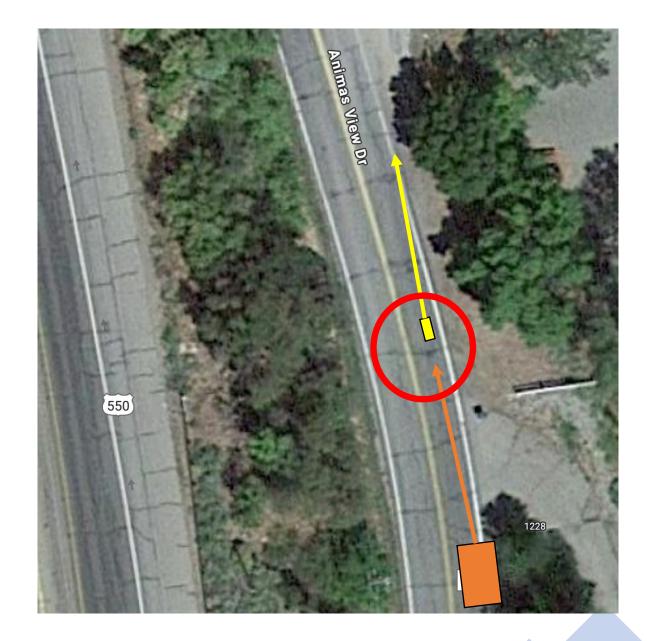

Approximate Crash Location

**Collision Location at Night** 

Brush alongside SB Lane Just West of Collision Location