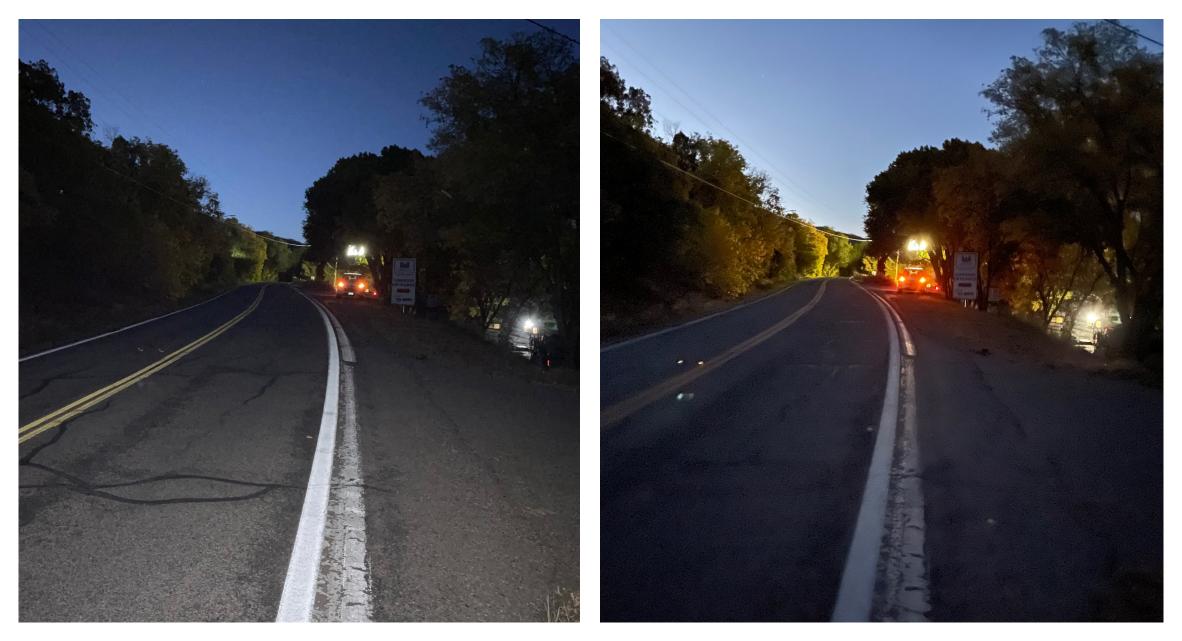

• Burkhart stated she didn't see Siegrist until the last second

- The crash occurred at 7:46 p.m. on September 14, 2023
- The police stated that it was raining at the time of the collision
  - Crash report notes this segment of Animas View is not well-lit and was wet at the time of the crash

Approximate Crash Location

**Collision Location at Night** 

Brush alongside SB Lane Just West of Collision Location