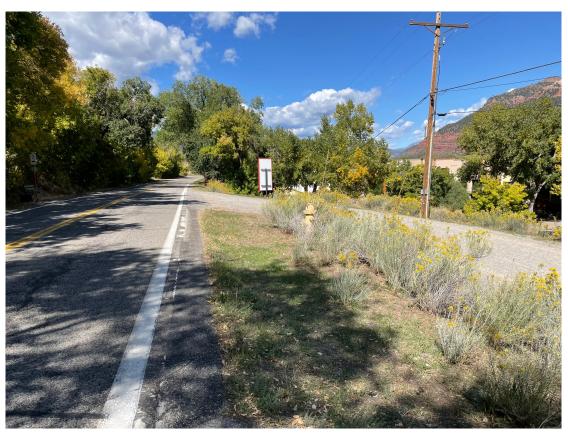

crash
  - Charges were not filed
  - Siegrist was wearing dark clothing with no flashlight or reflective material









#### Additional Details

- The speed limit on this portion of Animas View Drive is 25 mph
- Average daily traffic volume of 500 vehicles
- The segment of Animas View Drive where the crash took place is unsignalized and doesn't feature crosswalks

# **Overall Site Conditions**

- Animas View Drive has one northbound and one southbound lane
- The speed limit was reduced from 35 mph to 25 mph in 2021
- South end and north end both feature dense residential, with the campground being located to the south end
- Changes have been started to make this area safer we'll review these later in the presentation



Approximate Crash Location



**Collision Location at Night** 





Brush alongside SB Lane Just West of Collision Location

#### Grassy Area Just North of Collision Location