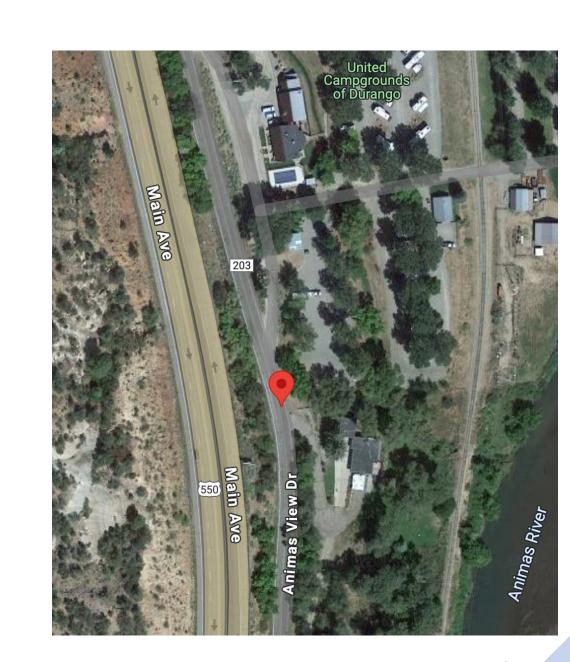

# Crash Information

- 27-year-old Katie Marie Siegrist was walking northbound along Animas View Drive
- 66-year-old Olivia Marie Burkhart was driving north in a 1987 Jeep Wrangler when she collided with Katie

• Burkhart stated she didn't see Siegrist until the last second

- The crash occurred at 7:46 p.m. on September 14, 2023
- The police stated that it was raining at the time of the collision
  - Crash report notes this segment of Animas View is not well-lit and was wet at the time of the crash

#### Additional Details

- The speed limit on this portion of Animas View Drive is 25 mph
- Average daily traffic volume of 500 vehicles
- The segment of Animas View Drive where the crash took place is unsignalized and doesn't feature crosswalks

# **Overall Site Conditions**

- Animas View Drive has one northbound and one southbound lane
- The speed limit was reduced from 35 mph to 25 mph in 2021
- South end and north end both feature dense residential, with the campground being located to the south end
- Changes have been started to make this area safer we'll review these later in the presentation