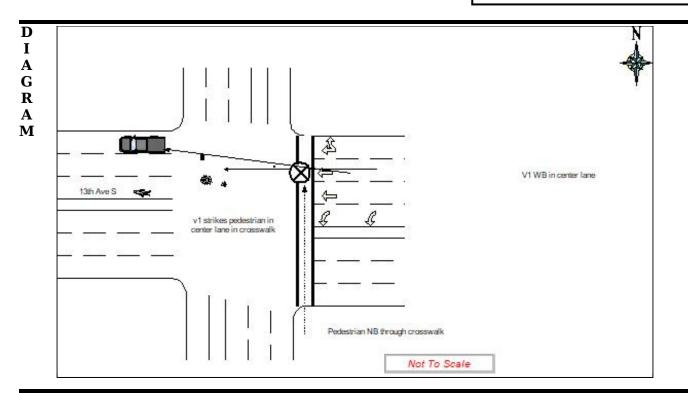

| HIGHWAY P                      | ATROL            | MOEN SAND      | RA                         |                     | 03/13                                                                                                                                                                                                                               | 3/2024           |
|                                         |                                |                  |                |                            |                     |                                                                                                                                                                                                                                     |                  |

S U M M A R



O N V1 TRAVELING WESTBOUND ON 13TH AVE S IN CENTER LANE PEDESTRIAN WALKING NORTHBOUND ON THE EAST SIDE CROSSWALK ON 32ND ST V1 HAS GREEN LIGHT, STRIKES PEDESTRIAN IN CENTER LANE, CAUSING PEDESTRIAN TO LAND ACROSS THE INTERSECTION, SCATTERING ARTIFACTS THROUGHOUT THE INTERSECTION. PEDESTRIAN SUFFERED FATAL INJURIES ON IMPACT. NO CITATIONS ISSUED TO V1. PEDESTRIAN VIOLATED NDCC 39-10-27 PEDESTRIAN OBEDIENCE TO TRAFFIC-CONTROL DEVICES AND TRAFFIC REGULATIONS

E T R I

' **V** 

S E